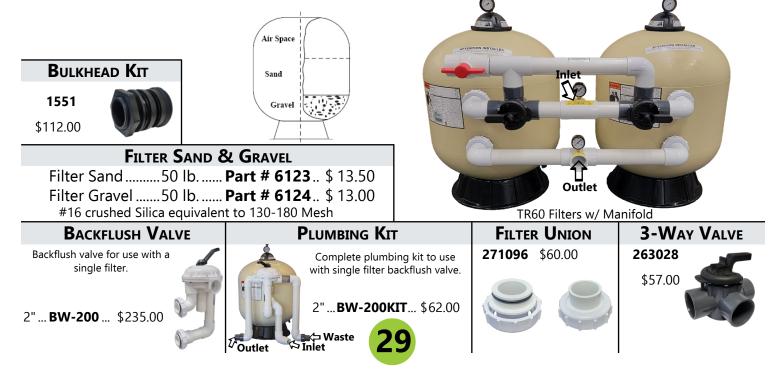

| Model  | <b>G</b> рм | SAND    | GRAVEL  | Filter Area  | AIR SPACE | DIAMETER | MIN. FLOW FOR BACKFLUSH |
|--------|-------------|---------|---------|--------------|-----------|----------|-------------------------|
| TR40   | 38          | 125 lb. | 50 lb.  | 1.92 Sq. Ft. | 8¼"       | 19"      | 28 GPM                  |
| TR60   | 63          | 275 lb. | 50 lb.  | 3.14 Sq. Ft. | 10½"      | 24"      | 47 GPM                  |
| TR100C | 98          | 450 lb. | 150 lb. | 4.91 Sq. Ft. | 11¼"      | 30"      | 73 GPM                  |
| TR140C | 141         | 650 lb. | 275 lb. | 7.06 Sq. Ft. | 13½"      | 36"      | 105 GPM                 |

## SAND FILTER PRICES

| Model/<br>Part # | Filter Price<br>Each | Manual<br>Flush<br>Manifold | Complete Price<br>2 Filters & Manual<br>Flush Manifold | Size | Unit Gpm<br>Max | Max<br>Tank Psi |
|------------------|----------------------|-----------------------------|--------------------------------------------------------|------|-----------------|-----------------|
| TR40             | \$637.00             | \$285.00                    | <b>TR40M</b> \$1,550.00                                | 2"   | 70              | 50              |
| TR60             | \$925.00             | \$285.00                    | <b>TR60M</b> \$2,125.00                                | 2"   | 100             | 50              |
| TR100C           | \$1,335.00           | \$365.00                    | TR100CM\$3,025.00                                      | 3"   | 140             | 50              |
| AC100            | \$1,400.00           | \$365.00                    | AC100M\$3,155.00                                       | 3"   | 150             | 75              |
| TR140C           | \$1,895.00           | \$365.00                    | <b>TR140CM</b> \$4,145.00                              | 3"   | 230             | 50              |